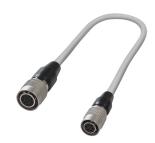

# I/O cable, side 1 HIROSE 12 pin, side 2 HIROSE 6 pin, 0.3 m

Opto Engineering® provides various kinds of cables to match our offer of illuminators, optics, cameras and accessories.

All the cables we offer meet industrial standards of robustness and durability.

#### **Electrical specifications**

|          | 1/0                                 |
|----------|-------------------------------------|
|          | 6                                   |
| (AWG)    | 26                                  |
| (mm)     | 4.9                                 |
| (m)      | 0.3                                 |
|          | PVC                                 |
|          | Yes                                 |
| (cycles) | -                                   |
| (mm)     | -                                   |
|          | Circular Hirose - 12pin -<br>female |
|          | Circular Hirose - 6pin -<br>female  |
|          | -                                   |
| (VDC)    | 24                                  |
| (A)      | 2                                   |
|          |                                     |
|          |                                     |
|          | 1000                                |
|          | IP20                                |
|          | (mm) (m) (cycles) (mm)              |